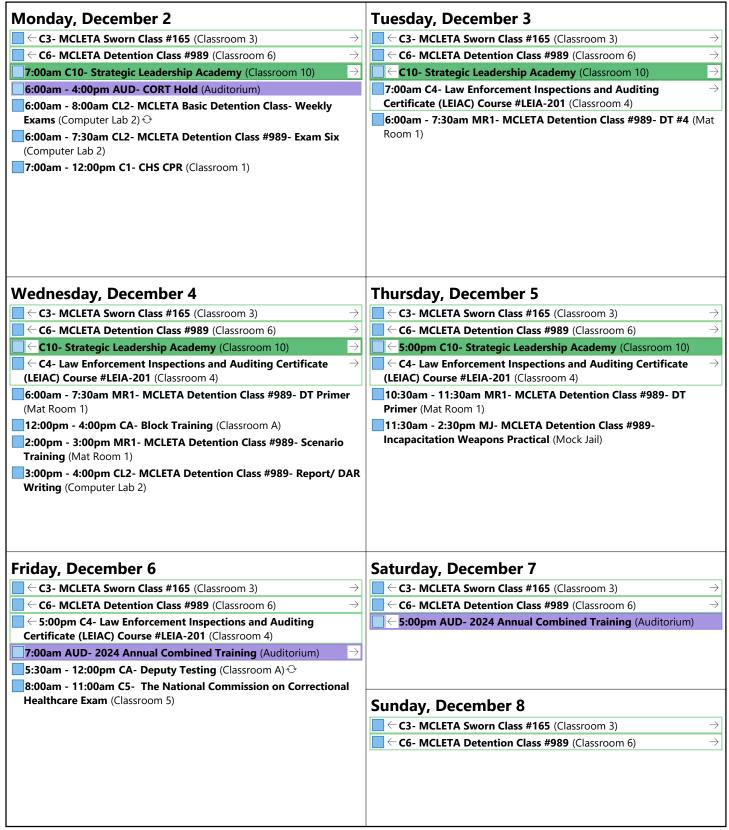

### **December 2, 2024 - December 8, 2024**

December 2024

SuMo TuWe Th Fr Sa

1 2 3 4 5 6 7
8 9 10 11 12 13 14
15 16 17 18 19 20 21
22 23 24 25 26 27 28
29 30 31