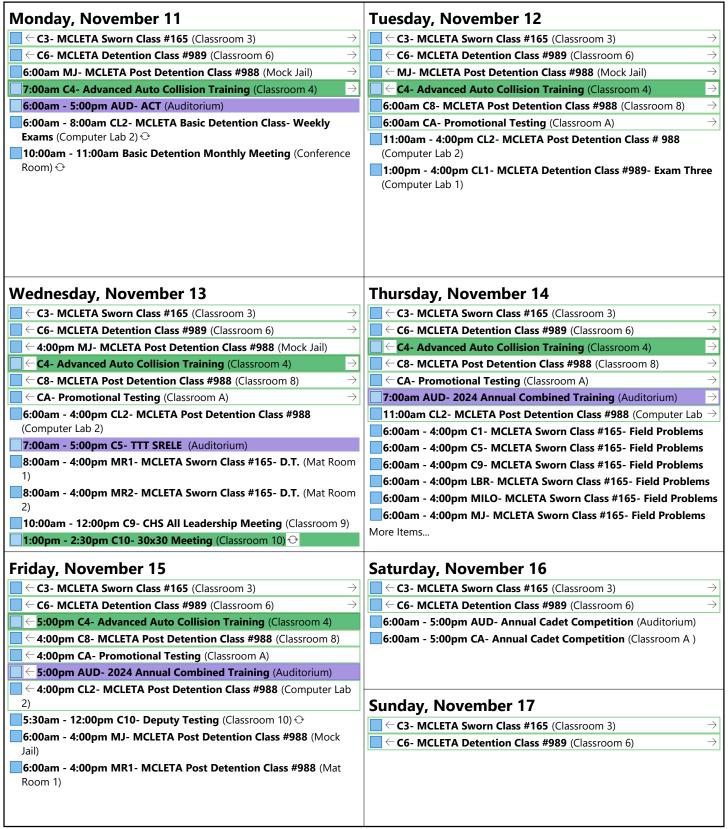

#### November 11, 2024 - November 17, 2024

November 2024

SuMo TuWe Th Fr Sa

1 2
3 4 5 6 7 8 9
10 11 12 13 14 15 16
17 18 19 20 21 22 23
24 25 26 27 28 29 30