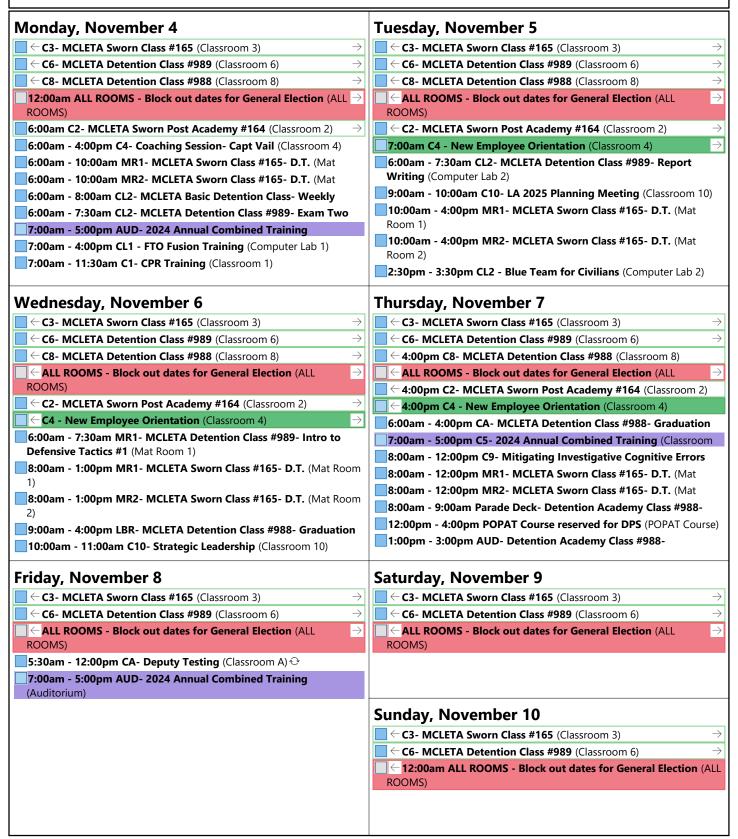

#### November 4, 2024 - November 10, 2024

November 2024

SuMo TuWe Th Fr Sa

1 2
3 4 5 6 7 8 9
10 11 12 13 14 15 16
17 18 19 20 21 22 23
24 25 26 27 28 29 30