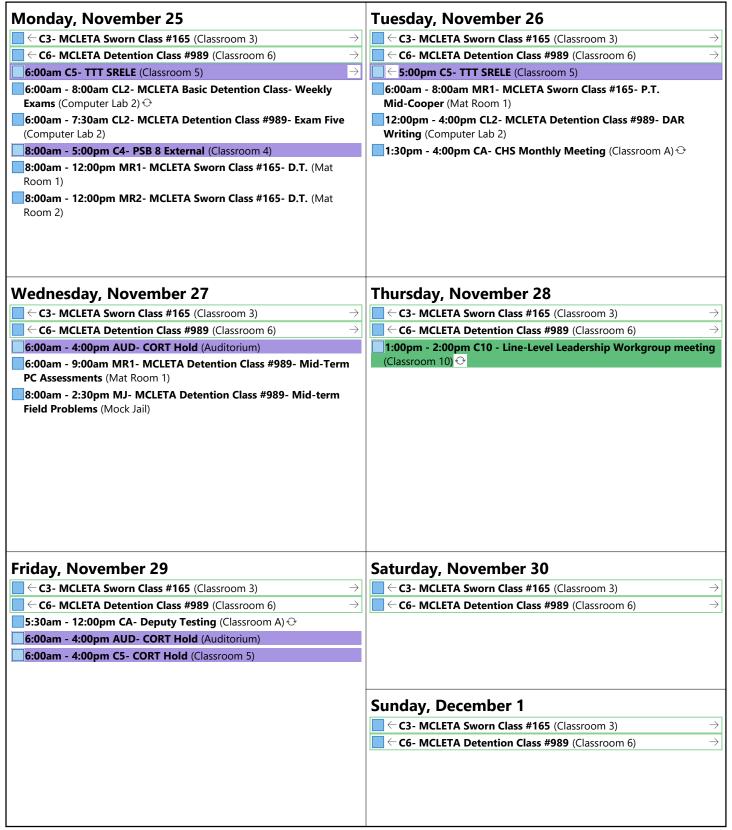

#### November 25, 2024 - December 1, 2024

November 2024

SuMo TuWe Th Fr Sa

1 2
3 4 5 6 7 8 9
10 11 12 13 14 15 16
17 18 19 20 21 22 23
24 25 26 27 28 29 30